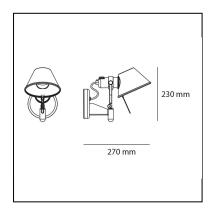

# Tolomeo Faretto LED - 2700K - with dimmable switch

## Michele De Lucchi Giancarlo Fassina



IP20 😩 🌃 [ff[ 🎉



#### **LUMINAIRE**

- Watt: **8W** 

- Voltage: **220V-240V** 

- Delivered lumen output: 737lm

- CCT: 2700K - Efficiency: 73%

- Efficacy: **92.08lm/W** 

- CRI: **90** 

- Dimmer Typology: Microswitch Dimmer

#### Notes

LED - with switch dimmer

### **DESCRIPTION**

Icon of Italian design and the result of the brainchild of designers Michele De Lucchi and Giancarlo Fassina, the Tolomeo lamp was launched on the market in 1987. It embodies the perfect balance between functionality and aesthetics.

In the Faretto version, the head of the Tolomeo lamp is fixed directly to a wall mount and is free to move in any direction just like in the iconic table lamp version. Controlled with the dimmer placed on the head or on the frame, it becomes a useful instrument of light for private spaces but