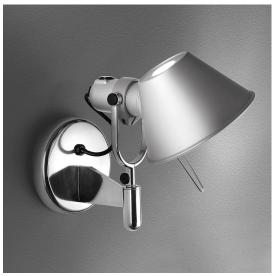

### **DESCRIPTION**

Icon of Italian design and the result of the brainchild of designers Michele De Lucchi and Giancarlo Fassina, the Tolomeo lamp was launched on the market in 1987. It embodies the perfect balance between functionality and aesthetics.

In the Faretto version, the head of the Tolomeo lamp is fixed directly to a wall mount and is free to move in any direction just like in the iconic table lamp version. Controlled with the dimmer placed on the head or on the frame, it becomes a useful instrument of light for private spaces but also for work and hospitality environments.

#### **FEATURES**

- Product Code: A0447W50

- Colour: **Aluminium** - Installation: Wall - Material: Aluminium - Series: **Design Collection** 

- design by: Michele De Lucchi, Giancarlo Fassina